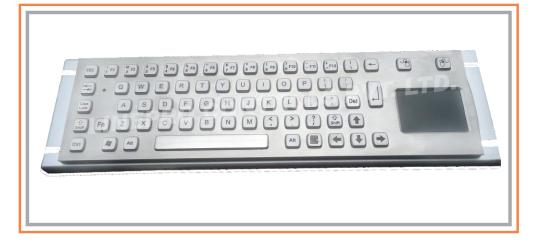

**Categories** : Metal Keyboard With Touchpad

Model : LP 4214 TP

**Application**: Kiosk Selfservice Terminals

**Material** : Stainless Steel

**Protect Level: IP 65** 

**Layout** : Standard Or Customized

## **DETAILED INFO**

metal keyboard integrated touchpad, with front panel of  $365 \times 105$  mm, suitable for outdoor or in door self-service terminals, industrial control etc.

# **MAIN FEATURE**

Specially designed for harsh environment, used brushed stainless steel material, and special water proof design, IP 65protect class, it has good performance of water proof, dust proof and vandalism proof, which make it a good choice for public use or harsh environment.