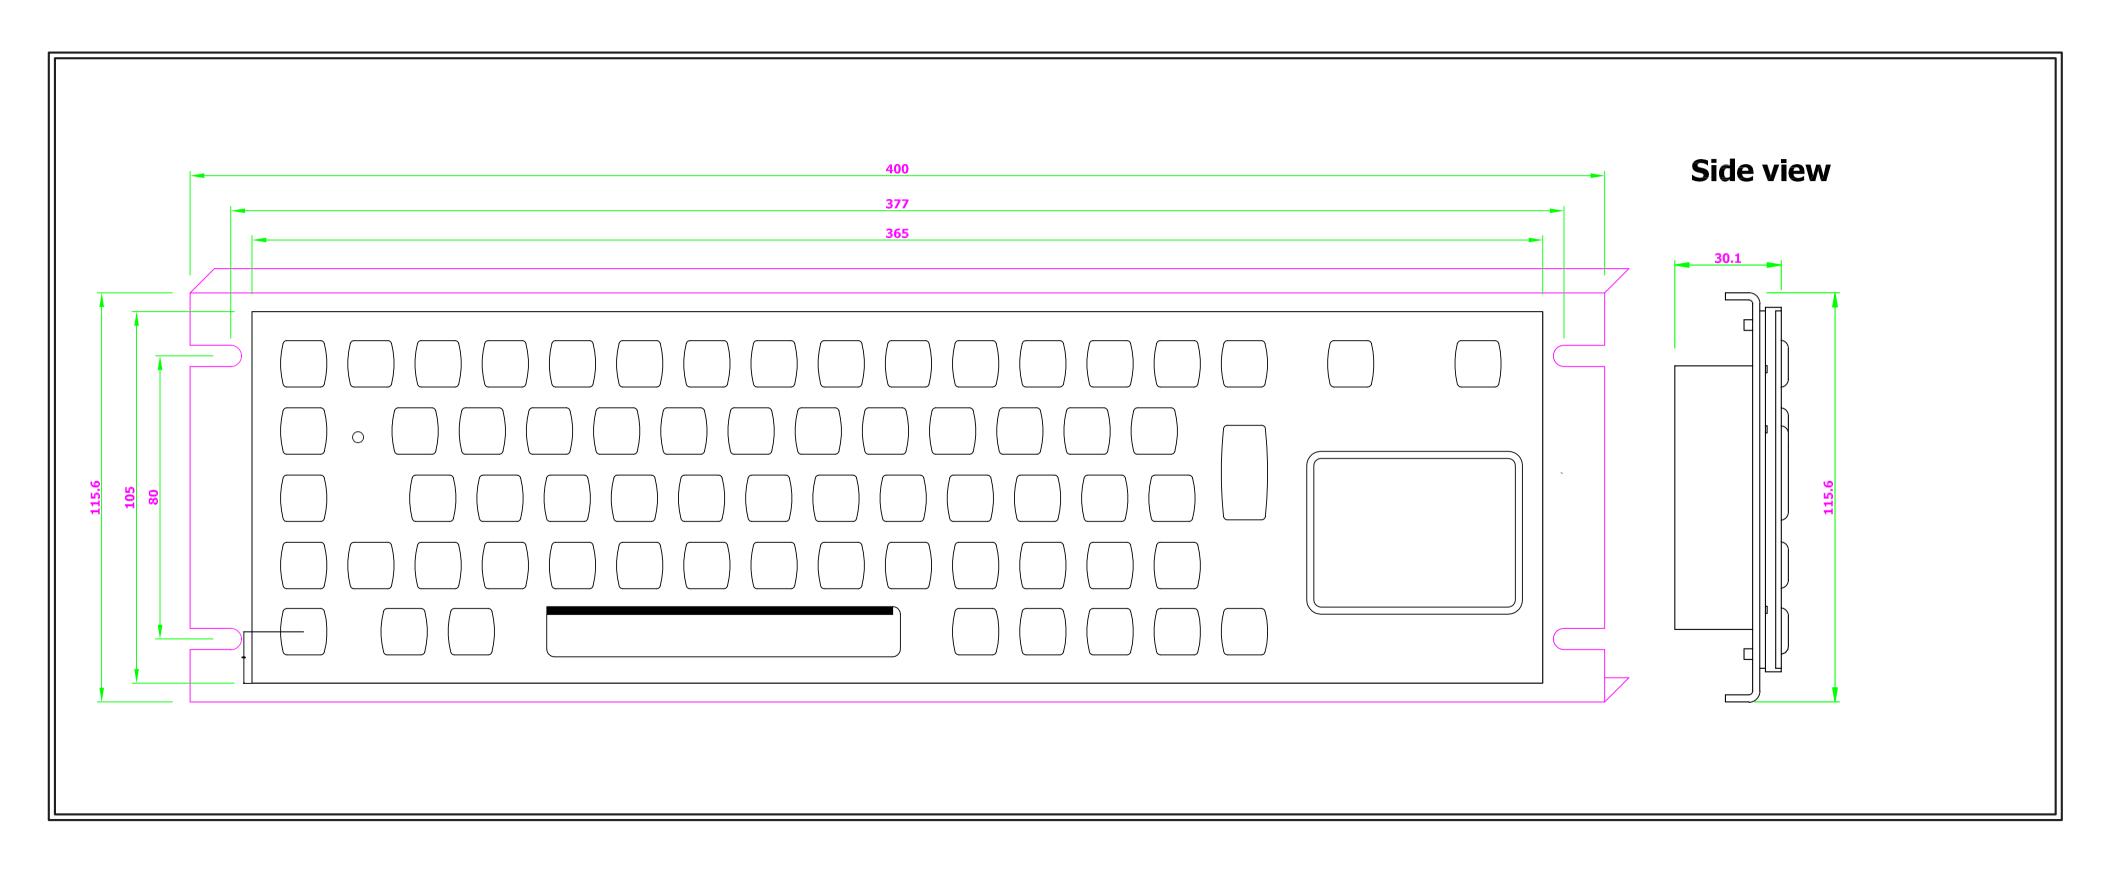

## **DETAILED INFO**

metal keyboard integrated touchpad, with front panel of  $365 \times 105$  mm, suitable for outdoor or in door self-service terminals, industrial control etc.

Mounting syle: rack mount

- G.W.: 1.08 KGs

- Dimensions: 365 mm x 105 mm ( front panel)

- Supply voltage: +5V DC +/-5%

Communication interface: USB or PS2 (option)

Protection level: IP 65 (FRONT PANEL)

· Operating temperature: -40° C ~ +70° C